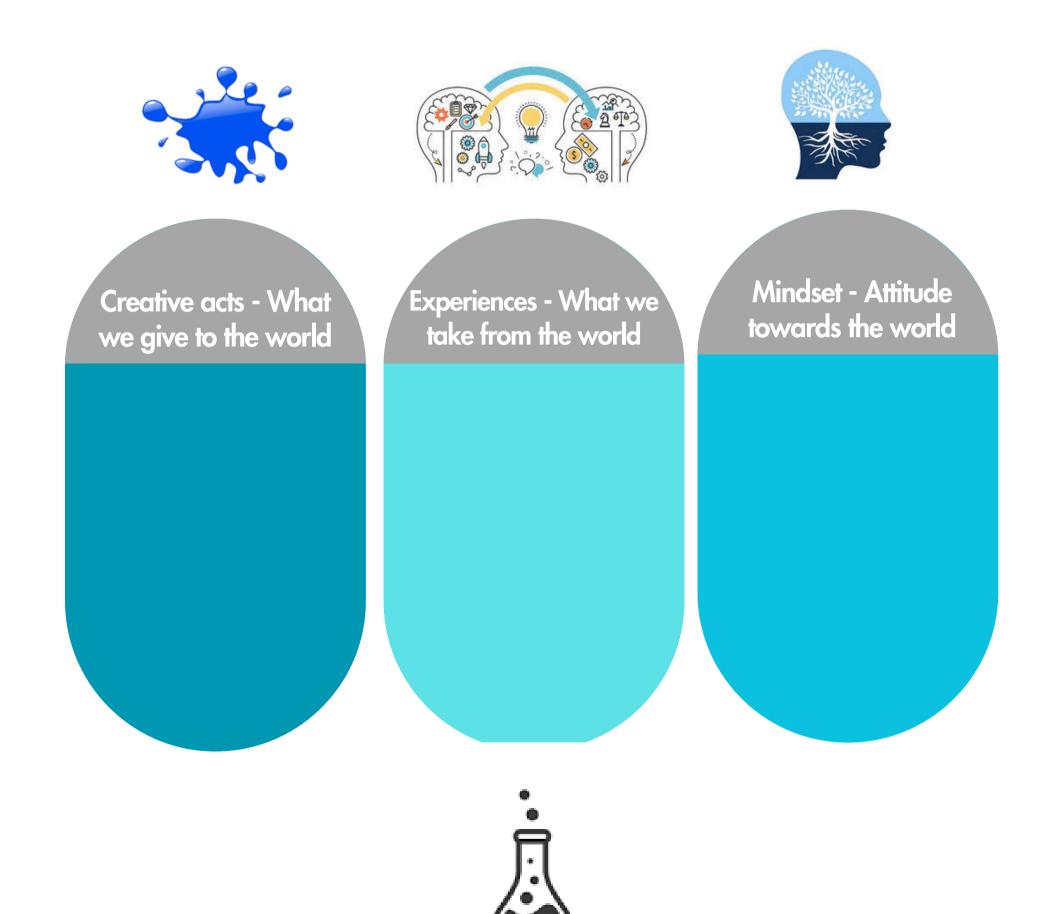

## FINDING MEANING IN WORK- CLINICIAN SCIENTIST/INVESTIGATOR

## FINDING MEANING IN WORK

Creative acts - What we give to the world

TASKS ACCOMPLISHED

MAKING A DIFFERENCE IN SOMEONE'S LIFE

ALLEVIATING SUFFERING Experiences - What we take from the world

WITNESSING COURAGE IN THE FACE OF TRAGEDY

EXPERIENCING DEEPLY EMOTIONAL ENCOUNTERS WITH SUFFERING PATIENTS Mindset - Attitude towards the world

CHOOSING AN ATTITUDE TOWARDS AN "UNALTERABLE FATE" SUCH AS CHRONIC DISEASE, IMMINENT DEATH ETC.