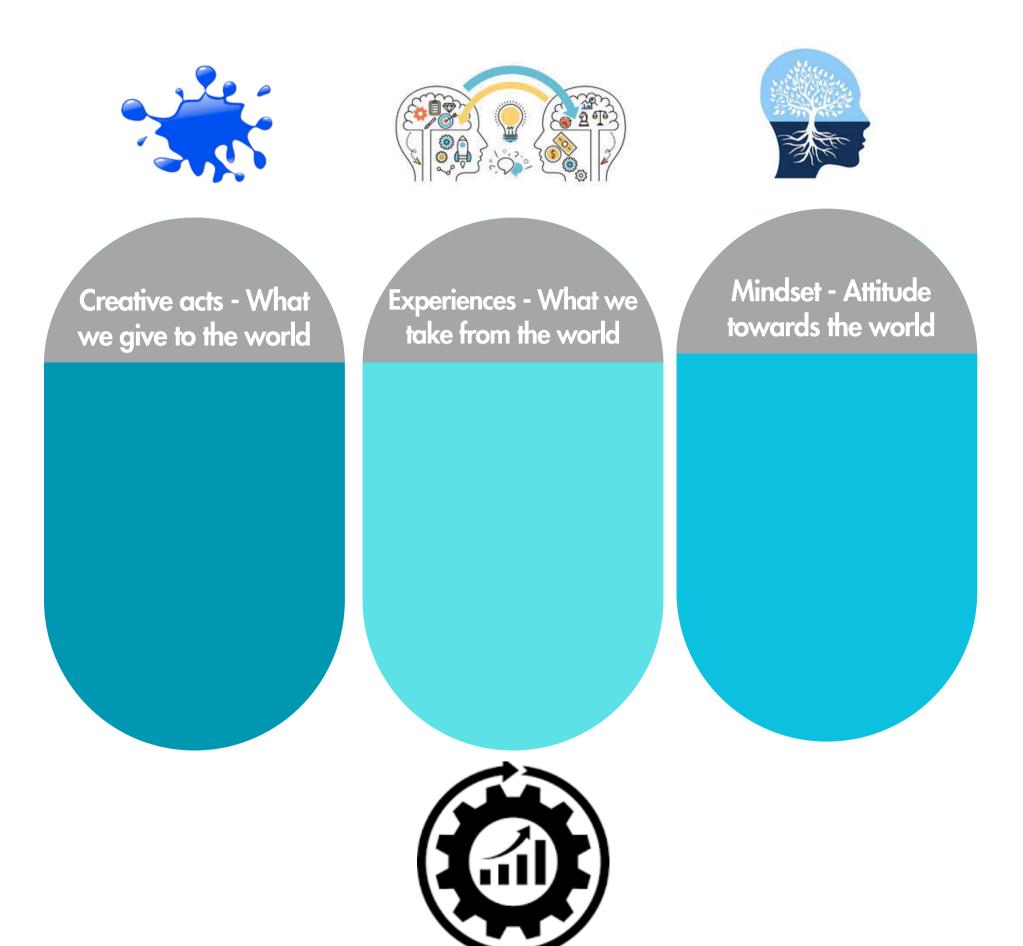

## FINDING MEANING IN WORK

Creative acts - What we give to the world

TASKS ACCOMPLISHED

MAKING A DIFFERENCE IN SOMEONE'S LIFE

ALLEVIATING SUFFERING Experiences - What we take from the world

WITNESSING COURAGE IN THE FACE OF TRAGEDY

EXPERIENCING DEEPLY EMOTIONAL ENCOUNTERS WITH SUFFERING PATIENTS Mindset - Attitude towards the world

CHOOSING AN ATTITUDE TOWARDS AN "UNALTERABLE FATE" SUCH AS CHRONIC DISEASE, IMMINENT DEATH ETC.