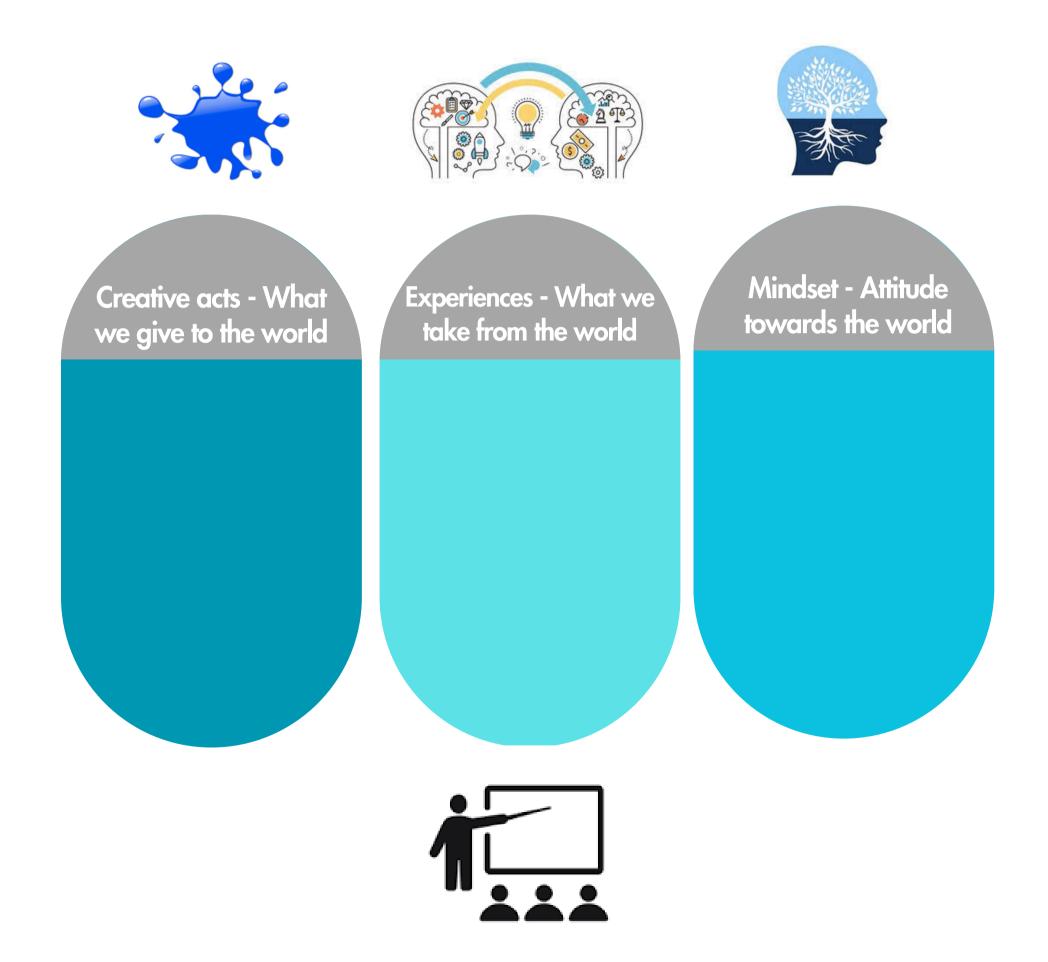

## FINDING MEANING IN WORK- CLINICIAN EDUCATOR/TEACHER

## FINDING MEANING IN WORK

Creative acts - What we give to the world

TASKS ACCOMPLISHED

MAKING A DIFFERENCE IN SOMEONE'S LIFE

ALLEVIATING SUFFERING Experiences - What we take from the world

WITNESSING COURAGE IN THE FACE OF TRAGEDY

EXPERIENCING DEEPLY EMOTIONAL ENCOUNTERS WITH SUFFERING PATIENTS Mindset - Attitude towards the world

CHOOSING AN ATTITUDE TOWARDS AN "UNALTERABLE FATE" SUCH AS CHRONIC DISEASE, IMMINENT DEATH ETC.